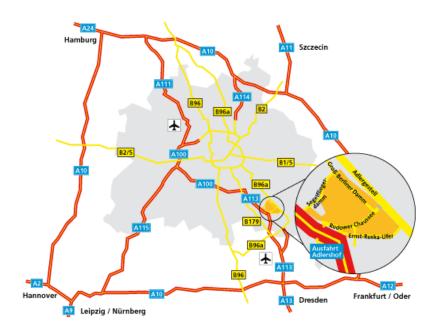

## Arriving by car

Adress: Rudower Chaussee 26, 12489 Berlin GPS-Navigation: +52° 43' 30" / +13° 52' 93"

#### from southern Berliner Ring (Autobahn):

- at motorway cross Schönefelder Kreuz take the A113 in direction of airport Schönefeld
- exit Adlershof

## from northern Berliner Ring (Autobahn):

- at motorway cross Oranienburg take the A111 in direction of airport Tegel
- at motorway triangle Charlottenburg take the A100 in direction of airport Schönefeld
- at motorway triangle Neukölln take the A113 in direction of airport Schönefeld
- exit Adlershof

### from inner city (Alexanderplatz):

- B96a in direction of airport Schönefeld
- at S-Bahn station Adlershof turn right (Rudower Chaussee)