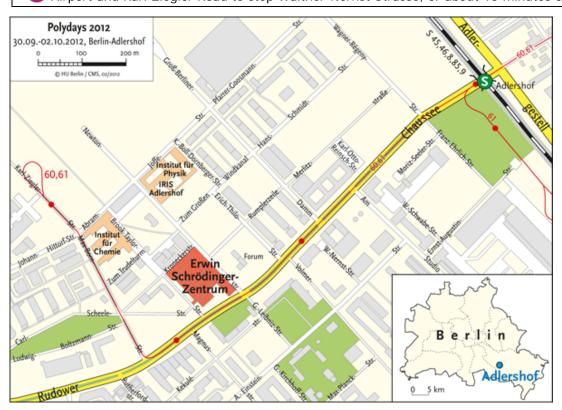

# Polydays 2012: Polymers and Light

Transportation and Accomodation

# Arriving by plane/train/bus

From **Schönefeld Airport** to the conference (~20 min)

0

S 9 (destination S+U Pankow) to S Adlershof

Tram BUS A station with the bus 162 or 164 or tram 60 and 61 in the direction of Rudow, Schönefeld Airport and Karl Ziegler Road to stop Walther-Nernst Strasse, or about 10 minutes on foot.

A station with the bus 162 or 164 or tram 60 and 61 in the direction of Rudow, Schönefeld Airport and Karl Ziegler Road to stop Walther-Nernst Strasse, or about 10 minutes on foot.

From Berlin Central Station to the conference (~45 min)

S 3, 5, 7 or 75 (destination Erkner, Mahlsdorf, Strausberg Nord, Ahrensfelde, or Wartenberg) to S Ostkreuz

S 8 or 9 (destination Grünau or Zeuthen/ S Schönefeld Airport) to S Adlershof

Tram BUS

A station with the bus 162 or 164 or tram 60 and 61 in the direction of Rudow, Schönefeld Airport and Karl Ziegler Road to stop Walther-Nernst Strasse, or about 10 minutes on foot.

From Central Bus Terminal (Messedamm/ZOB/ICC) to the conference (~50 min)

Bus 139 (destination S Messe Nord/ ICC) to final destination

S 46 (destination Königs Wusterhausen) to S Adlershof

Tram BUS

A station with the bus 162 or 164 or tram 60 and 61 in the direction of Rudow, Schönefeld Airport and Karl Ziegler Road to stop Walther-Nernst Strasse, or about 10 minutes on foot.

## Arriving by car

Adress: Rudower Chaussee 26, 12489 Berlin GPS-Navigation: +52° 43' 30" / +13° 52' 93"

### from inner city (Alexanderplatz):

- B96a in direction of airport Schönefeld
- at S-Bahn station Adlershof turn right (Rudower Chaussee)